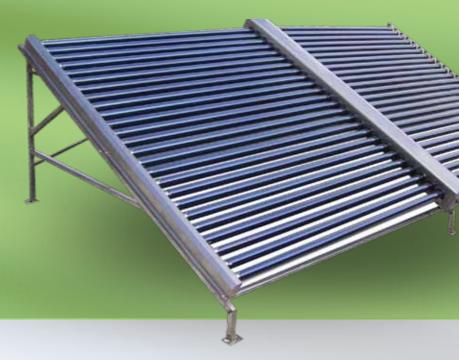

## Dairy Solar features

- Solar Storage Tank Copper Cylinder / Colourbond Case
- Solar Panels Evacuated Tube
- Mounting Frame Adjustable Stainless Steel
- Solar Pump Composite or Stainless Steel Impeller