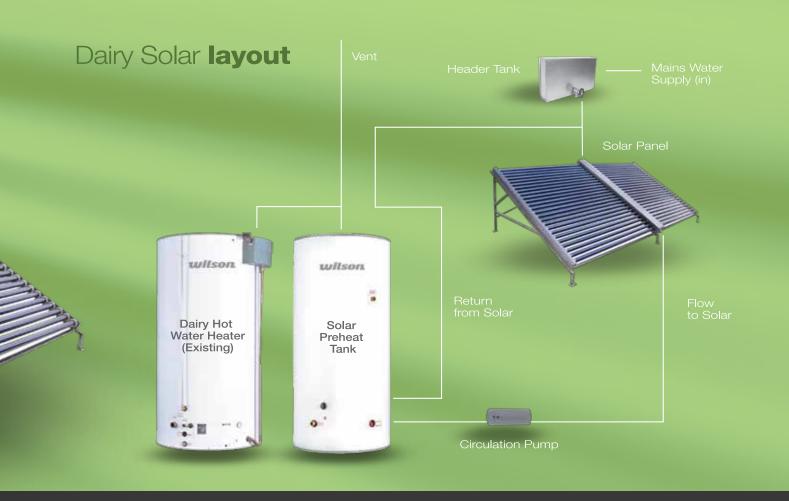

Wilson Hot Water have combined the performance of evacuated solar hot water tubes, the proven performance of a copper pre heat solar tank, a strong circulation pump and solar controller to provide a robust system that is easy to install and maintain.