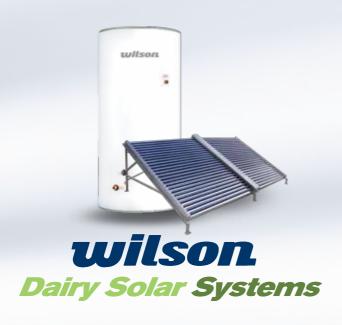

At Wilson Hot Water, we realised a need for an expertly designed dairy solar hot water system that copes with the rigours of a dairy shed. In most instances it uses one solar preheat tank that saves valuable space and has the reliability of a trusted name in the dairy industry.

Wilson Hot Water have combined the performance of evacuated solar hot water tubes, the proven performance of a copper pre heat solar tank, a strong circulation pump and solar controller to provide a robust system that is easy to install and maintain.

## Dairy Solar features

- Solar Storage Tank Copper Cylinder / Colourbond Case
- Solar Panels Evacuated Tube
- Mounting Frame Adjustable Stainless Steel
- Solar Pump Composite or Stainless Steel Impeller