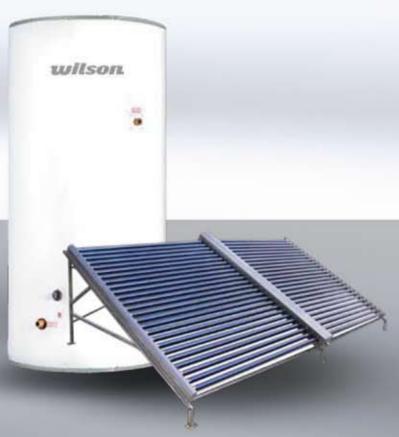

At Wilson Hot Water, we realised a need for an expertly designed dairy solar hot water system that copes with the rigours of a dairy shed. In most instances it uses one solar preheat tank that saves valuable space and has the reliability of a trusted name in the dairy industry.

Wilson Hot Water have combined the performance of evacuated solar hot water tubes, the proven performance of a copper pre heat solar tank, a strong circulation pump and solar controller to provide a robust system that is easy to install and maintain.

## Dairy Solar features

- Solar Storage Tank Copper Cylinder / Colourbond Case
- Solar Panels Evacuated Tube
- Mounting Frame Adjustable Stainless Steel
- Solar Pump Composite or Stainless Steel Impeller