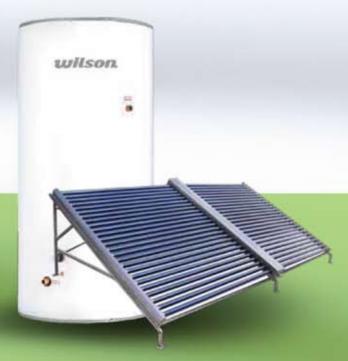

**Evacuated Tube Technology** 

No one knows hot water like...

Evacuated Tube technology coupled with one Wilson tank to suit your dairy farm hot water requirements.

Understanding energy costs increase year on year and dairy hot water heaters contribute a large portion to the cost of energy in the dairy shed, Wilson Hot Water have designed an integrated solar hot water system specifically for the dairy industry using high performance Evacuated Tube technology coupled with one Wilson tank to suit your dairy farm hot water requirements.

At Wilson Hot Water, we realised a need for an expertly designed dairy solar hot water system that copes with the rigours of a dairy shed. In most instances it uses one solar preheat tank that saves valuable space and has the reliability of a trusted name in the dairy industry.

Wilson Hot Water have combined the performance of evacuated solar hot water tubes, the proven performance of a copper pre heat solar tank, a strong circulation pump and solar controller to provide a robust system that is easy to install and maintain.

## Dairy Solar features

- Solar Storage Tank Copper Cylinder / Colourbond Case
- Solar Panels Evacuated Tube
- Mounting Frame Adjustable Stainless Steel
- Solar Pump Composite or Stainless Steel Impeller