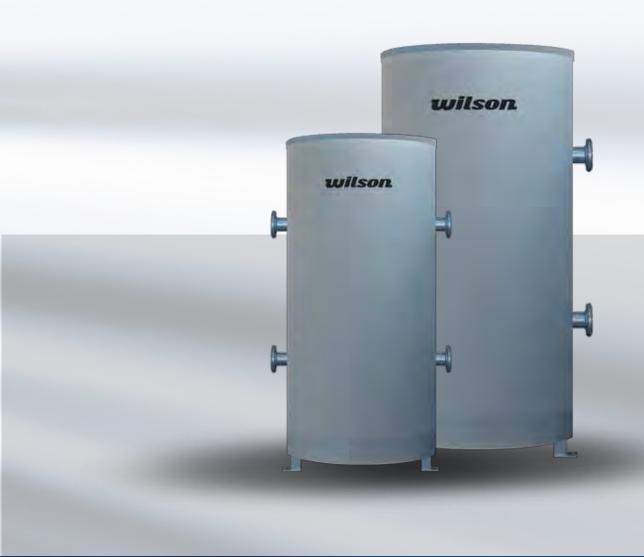

## **TUILSOIL**Chilled Water Buffer Tanks

**Chilled Water Solutions** 

Wilson Chilled Water Buffer Tanks (CWBT) are designed specifically for chilled water systems. Designed and built to AS1210 Pressure Vessel Code, Haz E. These heavy duty commercial stainless steel vessels are available in options of polyurethane or polystyrene, foil coated, vapour sealed insulation to comply to Section J of BCA code.

The Chilled Water Buffer Tank is then surrounded by an attractive colorbond outer case with the option to upgrade to aluminium or stainless steel. The properly sized CWBT is the perfect solution to rectify low level water conditions which occurs from insufficient water volume to chiller capacity ratio.

This additional "buffer" capacity adds the necessary volume capacity required to eliminate problems such as; excessive chiller cycling, poor temperature control or erratic system operation. Standard vessels are manufactured in stainless steel and therefore not susceptible corrosion problems due to high condensation, especially in higher humidity climates.