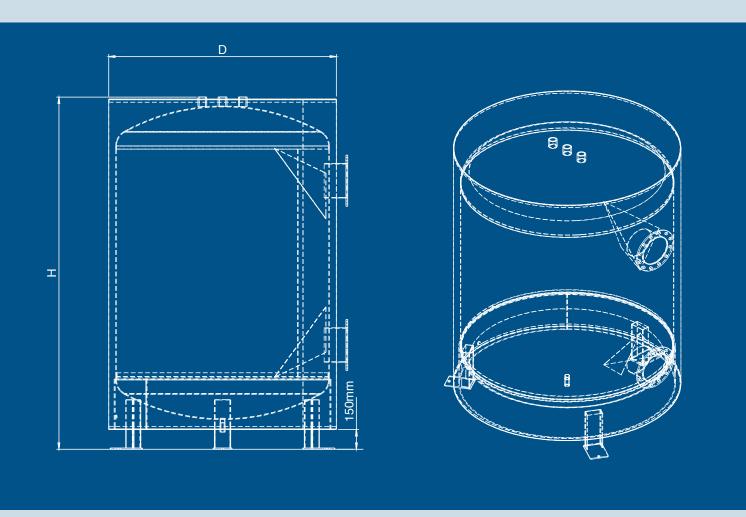

## **CWBT** Sizes & Specifications

## Chilled Water Buffer Tank

| MODEL               | CWBT330 | CWBT400 | CWBT530 | CWBT680 | CWBT810 | CWBT1050 |
|---------------------|---------|---------|---------|---------|---------|----------|
| CAPACITY (L)        | 330     | 400     | 530     | 680     | 810     | 1050     |
| HEIGHT (H)          | 1610    | 1900    | 1525    | 1790    | 2100    | 2600     |
| DIAMETER (D)        | 660     | 660     | 880     | 880     | 880     | 880      |
| WEIGHT EMPTY Est.kg | 85      | 110     | 130     | 150     | 160     | 185      |

Note: Flanges available from 50mm - 300mm to comply to specification

Wilson stainless steel Chilled Water Buffer Tanks need no additional coatings or treatment and therefore are an in-expensive alternative to mild steel for your specification. Custom built to your requirements including options of flanged connections sized up to 300mm NB.