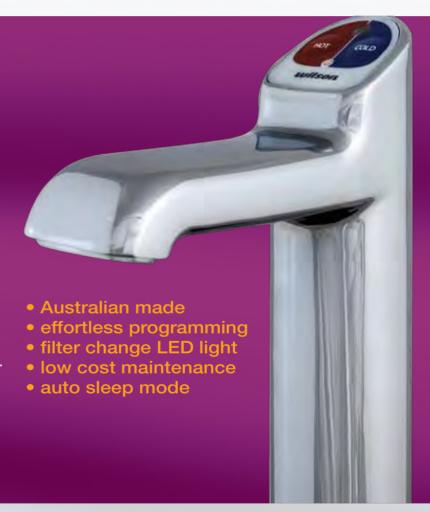

## An all in one tap system that boils & chills

The Wilson Refresh is the ideal appliance for filtered boiling and chilled water in the office or home. The Wilson Refresh has been designed for ease of use and developed incorporating robust and reliable technology that delivers durability with stylish design. Importantly the Wilson Refresh is manufactured in Australia to Australian Standards.