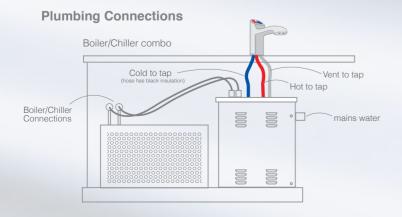

| model                       | W90B/65C       | W90B               | W65C           |
|-----------------------------|----------------|--------------------|----------------|
| Cups per hour (boil/chill)* | 90/65          | 90 Boiling/Ambient | 65 Chilled     |
| Dimensions (Boiler)         | 300Wx300Dx406H | 300Wx300Dx406H     |                |
| Dimensions (Chiller)        | 315Wx415Dx365H |                    | 315Wx415Dx365H |
| Tray                        | T012           | T022               | T022           |
| Weight (Approx)             | 30kg           | 15kg               | 15kg           |
| Min Water Supply Pressure   | 250kPa         | 250kPa             | 250kPa         |
| Max Water Supply Pressure   | 1600kPa        | 1600kPa            | 1600kPa        |
| Plumbing Connections        | 15mm BSP male  | 15mm BSP male      | 15mm BSP male  |
| Input Power Boil/Chill(W)   | 1800W/260W     | 1800W              | 260W           |
| Electrical Connections      | 2x3pin10A plug | 1x3pin10A plug     | 1x3pin10A plug |
| Filter BR 540               | Yes            | Yes                | No             |
|                             | REFRESH        | REFRESH            | Carafe         |

<sup>\*</sup> Chilled Water delivery based on 20°C incoming water temp, 10°C chilled water, 32.2°C ambient air temp Remote tray kit available for split installation of boiler and chiller

capable of delivering 90 cups of boiling water and a