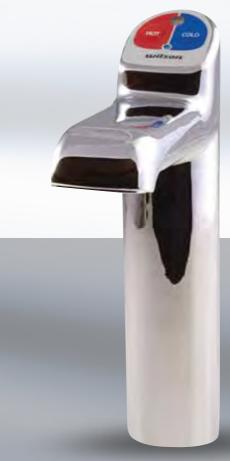

## An all in one tap system that boils & chills

The Wilson Refresh is the ideal appliance for filtered boiling and chilled water in the office or home. The Wilson Refresh has been designed for ease of use and developed incorporating robust and reliable technology that delivers durability with stylish design. Importantly the Wilson Refresh is manufactured in Australia to Australian Standards.