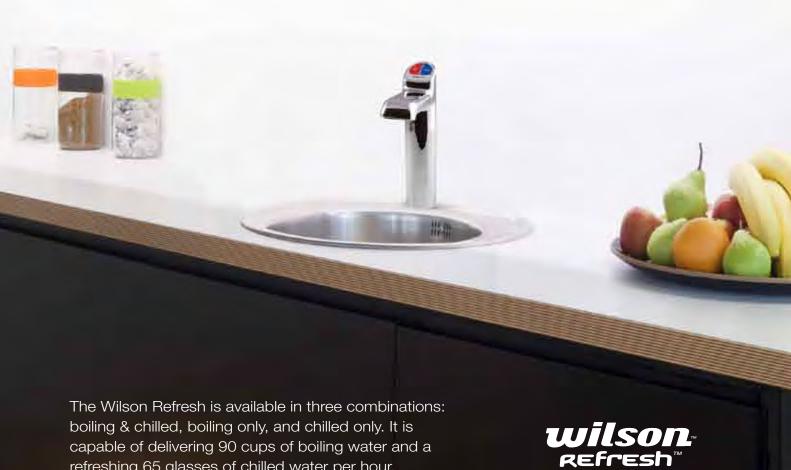

## An all in one tap system that boils & chills

The Wilson Refresh is the ideal appliance for filtered boiling and chilled water in the office or home. The Wilson Refresh has been designed for ease of use and developed incorporating robust and reliable technology that delivers durability with stylish design. Importantly the Wilson Refresh is manufactured in Australia to Australian Standards.

<sup>\*</sup> Chilled Water delivery based on 20°C incoming water temp, 10°C chilled water, 32.2°C ambient air temp Remote tray kit available for split installation of boiler and chiller

capable of delivering 90 cups of boiling water and a

refreshing 65 glasses of chilled water per hour.

**Boiling and Chilled Water System** 

No one knows hot water like...

FREE CALL
1800 302 050
sales@wilsonhotwater.com.au
www.wilsonhotwater.com.au