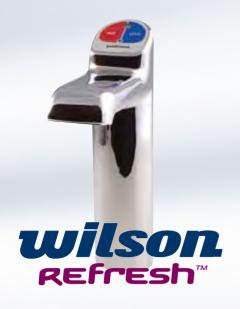

## An all in one tap system that boils & chills

The Wilson Refresh is the ideal appliance for filtered boiling and chilled water in the office or home. The Wilson Refresh has been designed for ease of use and developed incorporating robust and reliable technology that delivers durability with stylish design. Importantly the Wilson Refresh is manufactured in Australia to Australian Standards.

<sup>\*</sup> Chilled Water delivery based on 20°C incoming water temp, 10°C chilled water, 32.2°C ambient air temp Remote tray kit available for split installation of boiler and chiller

capable of delivering 90 cups of boiling water and a

refreshing 65 glasses of chilled water per hour.

**Boiling and Chilled Water System** 

No one knows hot water like...

FREE CALL
1800 302 050
sales@wilsonhotwater.com.au
www.wilsonhotwater.com.au