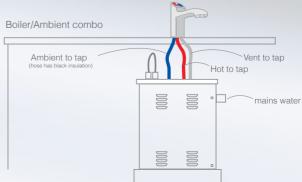

| model                       | W90B/65C       | W90B               | W65C           |
|-----------------------------|----------------|--------------------|----------------|
| Cups per hour (boil/chill)* | 90/65          | 90 Boiling/Ambient | 65 Chilled     |
| Dimensions (Boiler)         | 300Wx300Dx406H | 300Wx300Dx406H     |                |
| Dimensions (Chiller)        | 315Wx415Dx365H |                    | 315Wx415Dx365H |
| Tray                        | T012           | T022               | T022           |
| Weight (Approx)             | 30kg           | 15kg               | 15kg           |
| Min Water Supply Pressure   | 250kPa         | 250kPa             | 250kPa         |
| Max Water Supply Pressure   | 1600kPa        | 1600kPa            | 1600kPa        |
| Plumbing Connections        | 15mm BSP male  | 15mm BSP male      | 15mm BSP male  |
| Input Power Boil/Chill(W)   | 1800W/260W     | 1800W              | 260W           |
| Electrical Connections      | 2x3pin10A plug | 1x3pin10A plug     | 1x3pin10A plug |
| Filter BR 540               | Yes            | Yes                | No             |
|                             | REFRESH        | REFRESH            | Carafe         |

<sup>\*</sup> Chilled Water delivery based on 20°C incoming water temp, 10°C chilled water, 32.2°C ambient air temp Remote tray kit available for split installation of boiler and chiller

capable of delivering 90 cups of boiling water and a