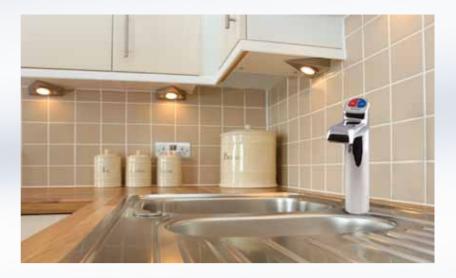

## An all in one tap system that boils & chills

The Wilson Refresh is the ideal appliance for filtered boiling and chilled water in the office or home. The Wilson Refresh has been designed for ease of use and developed incorporating robust and reliable technology that delivers durability with stylish design. Importantly the Wilson Refresh is manufactured in Australia to Australian Standards.